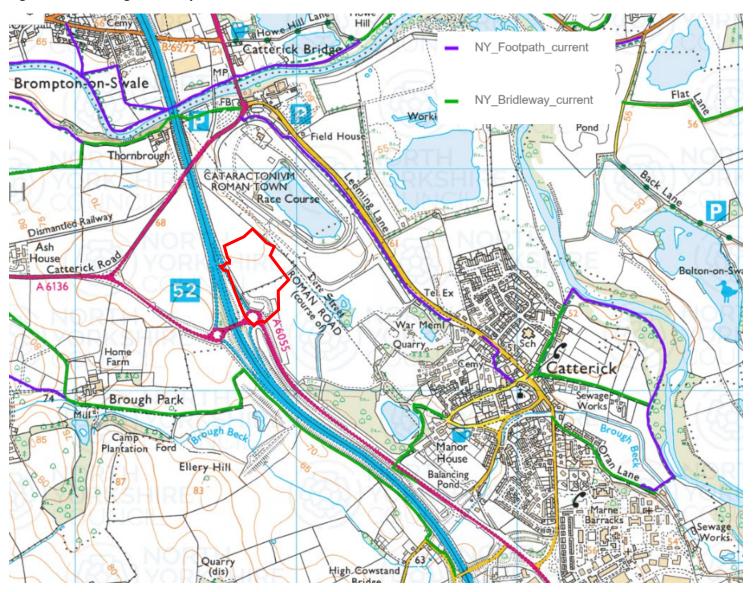

Figure B - Scheduled Monument of Cataractonium

Figure C – Public Rights of Way

Figure D – Leeming Bar MSA Permission Site

Figure F – A66 Cross Country Route Diagramme Northumberland N.P. Morpeth St John's United Town of Dalry Dumfries Newcastle Annan upon Tyne \*Gateshead Sunderland Carlisle M6 Consett Durham Peterlee North Pennines National Landscape Roadchef Bishop Hartlepool Penrith Auckland Durham A1(M) Solway Firth Redcar A66 Middlesbrough Stockton-on-Tees Whitehaven Barton MSA - 22/00479/OUT Egremont Catterick MSA – 19/00473/FULL Lake District National Park Kendal Yorkshire Dales National Park Ulverston Barrow-In-Furness Morecambe **Bowland National** York Fleetwood Blackpool Bradford Leeds Lytham Preston Blackburn St Anne's Withernsea M62 Southport Huddersfield Bolton Doncaster Mil Manchester St Helens ENGLAND Rotherham