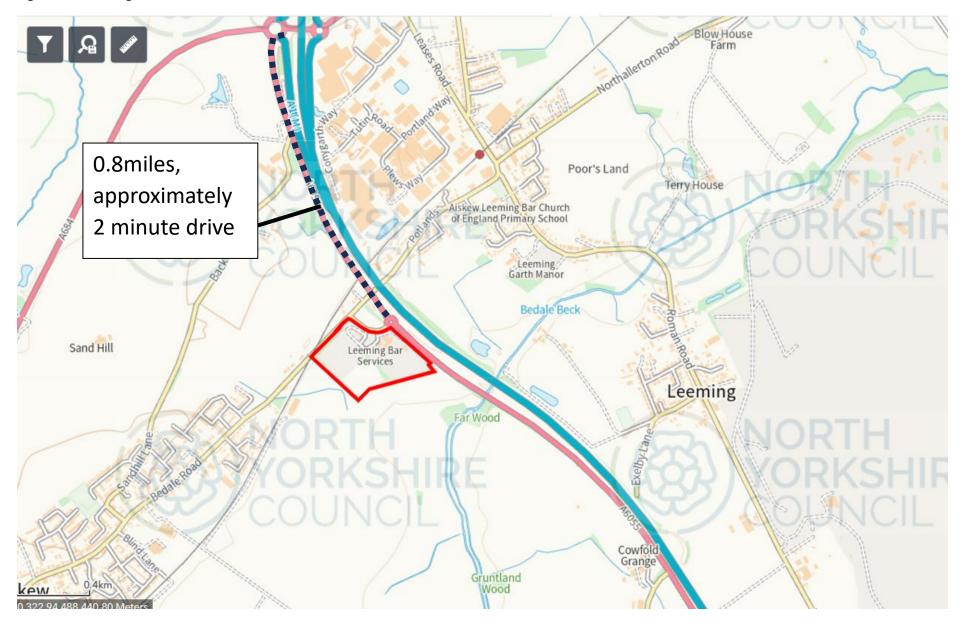

Figure B - Scheduled Monument of Cataractonium

Figure C – Public Rights of Way

Figure D – Leeming Bar MSA Permission Site

Figure F – A66 Cross Country Route Diagramme Northumberland N.P. Morpeth St John's United Town of Dalry Dumfries Newcastle Annan upon Tyne \*Gateshead Sunderland Carlisle M6 Consett Durham Peterlee North Pennines National Landscape Roadchef Bishop Hartlepool Penrith Auckland Durham A1(M) Solway Firth Redcar A66 Middlesbrough Stockton-on-Tees Whitehaven Barton MSA - 22/00479/OUT Egremont Catterick MSA – 19/00473/FULL Lake District National Park Kendal Yorkshire Dales National Park Ulverston Barrow-In-Furness Morecambe **Bowland National** York Fleetwood Blackpool Bradford Leeds Lytham Preston Blackburn St Anne's Withernsea M62 Southport Huddersfield Bolton Doncaster Mil Manchester St Helens ENGLAND Rotherham